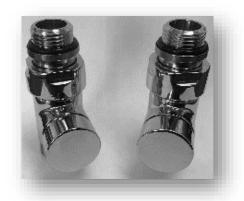

#### **Installation Kits:**

**Installation Kit #:** HA46202B

**Piping Configuration:** Through the wall **Description:** Simple Installation Kit A

**Radiator Isolation: No** 

**Thermostatic Radiator Control: No** 

Step#2 – Continued....

**Installation Kit #:** HA36003B

**Description:** Simple Installation Kit B

**Piping Configuration:** Through the floor

Radiator Isolation: No

**Thermostatic Radiator Control: No** 

**Installation Kit #:** H42MC