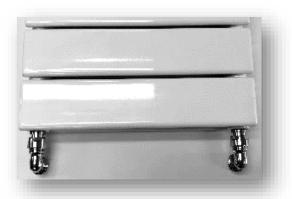

### Step #1 - Choose your Horizontal Flat Tube Radiator

Each Horizontal Flat Tube Radiators includes:

- Wall Mounting Hardware
- Installation Instructions