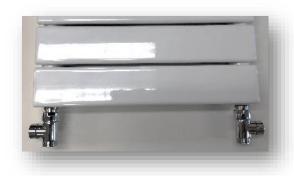

### Step #1 - Choose your Horizontal Flat Tube Radiator

Each Horizontal Flat Tube Radiators includes:

- Wall Mounting Hardware
- Installation Instructions

**Piping Configuration:** Through the wall

**Description:** Angled Isolation Valve Installation Kit

Radiator Isolation: Yes

**Thermostatic Radiator Control:** No

Step#2 – Continued....

Installation Kit #: H306MC