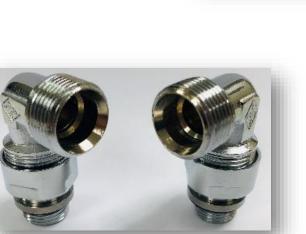

**Piping Configuration:** Through the wall

**Description:** Angled Isolation Valve Installation Kit

Radiator Isolation: Yes

**Thermostatic Radiator Control:** No

Step#2 – Continued....

Installation Kit #: H306MC