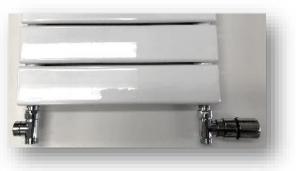

### Step #1 - Choose your Horizontal Flat Tube Radiator

Each Horizontal Flat Tube Radiators includes:

- Wall Mounting Hardware
- Installation Instructions

**Piping Configuration:** Through the floor

**Description:** Straight Isolation Valve Installation Kit

**Radiator Isolation:** Yes

**Thermostatic Radiator Control: No** 

**Installation Kit #: H315TC** 

**Piping Configuration:** Through the floor