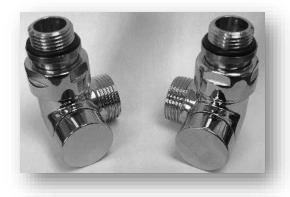

**Piping Configuration:** Through the wall

**Description:** Angled Isolation Valve Installation Kit

Radiator Isolation: Yes

**Thermostatic Radiator Control:** No

Step#2 – Continued....

Installation Kit #: H306MC

**Piping Configuration:** Through the floor

**Description:** Straight Isolation Valve Installation Kit

**Radiator Isolation:** Yes

**Thermostatic Radiator Control: No** 

**Installation Kit #: H315TC** 

**Piping Configuration:** Through the floor