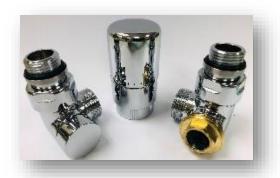

**Piping Configuration:** Through the floor

**Description:** Straight Isolation Valve Installation Kit

**Radiator Isolation:** Yes

**Thermostatic Radiator Control: No** 

**Installation Kit #: H315TC** 

**Piping Configuration:** Through the floor

**Description:** Straight TRV Valve Installation Kit

Radiator Isolation: Yes

**Thermostatic Radiator Control:** Yes

\*This valve kit requires specific pluming conditions for proper operation. Please consult your heating professional or contact us for more information.