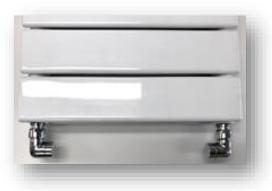

### Step #1 - Choose your Horizontal Flat Tube Radiator

Each Horizontal Flat Tube Radiators includes:

- Wall Mounting Hardware
- Installation Instructions