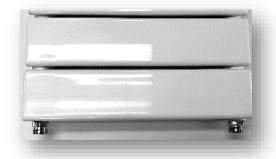

### Step #1 - Choose your Horizontal Flat Tube Radiator

Each Horizontal Flat Tube Radiators includes:

- Wall Mounting Hardware
- Installation Instructions