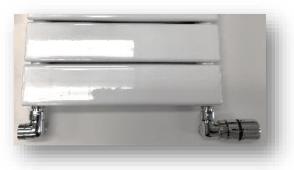

Step#2 – Continued....

**Installation Kit #: H51TRC** 

**Piping Configuration:** Through the wall

**Description:** Angled TRV Right Valve Installation Kit

(TRV valve installed on the bottom left of radiator)

**Radiator Isolation:** Yes

**Thermostatic Radiator Control:** Yes

\*This valve kit requires specific pluming conditions for proper operation. Please consult your heating professional or contact us for more information.

**Installation Kit #: H51TLC** 

**Piping Configuration:** Through the wall

**Description:** Angled TRV Left Valve Installation Kit

(TRV valve installed on the bottom right of radiator)

**Radiator Isolation:** Yes

**Thermostatic Radiator Control:** Yes

\*This valve kit requires specific pluming conditions for proper operation. Please consult your heating professional or contact us for more information.