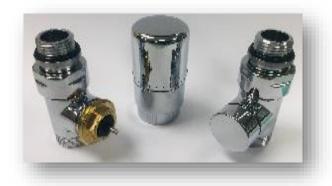

Step#2 – Continued....

**Installation Kit #: H51TRC** 

**Piping Configuration:** Through the wall

**Description:** Angled TRV Right Valve Installation Kit

(TRV valve installed on the bottom left of radiator)

**Radiator Isolation:** Yes

**Thermostatic Radiator Control:** Yes

\*This valve kit requires specific pluming conditions for proper operation. Please consult your heating professional or contact us for more information.

**Installation Kit #: H51TLC** 

**Piping Configuration:** Through the wall

**Description:** Angled TRV Left Valve Installation Kit

(TRV valve installed on the bottom right of radiator)

**Radiator Isolation:** Yes