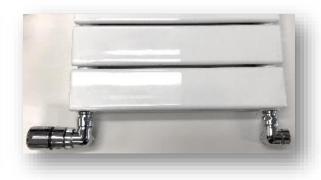

### Step #1 - Choose your Horizontal Flat Tube Radiator

Each Horizontal Flat Tube Radiators includes:

- Wall Mounting Hardware
- Installation Instructions

# Step#2 - Choose your Installation Kit

All installation kits include:

- 2 qty ½" Copper Pipe Adapters Chrome Finish
- 2 qty ½" Pex Pipe Adapters Chrome Finish
- 2 qty Single Pipe Escutcheons Chrome Finish
- 2 qty Radsnap Pipe Covers Chrome Finish