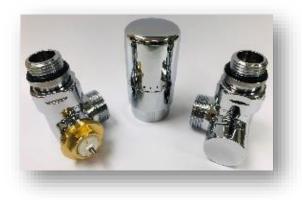

# Step#2 - Choose your Installation Kit

All installation kits include:

- 2 qty ½" Copper Pipe Adapters Chrome Finish
- 2 qty ½" Pex Pipe Adapters Chrome Finish
- 2 qty Single Pipe Escutcheons Chrome Finish
- 2 qty Radsnap Pipe Covers Chrome Finish

#### **Installation Kits:**

**Installation Kit #:** HA46202B

**Piping Configuration:** Through the wall **Description:** Simple Installation Kit A

**Radiator Isolation: No** 

**Thermostatic Radiator Control: No** 

Step#2 – Continued....

**Installation Kit #:** HA36003B

**Description:** Simple Installation Kit B

**Piping Configuration:** Through the floor

Radiator Isolation: No

**Thermostatic Radiator Control: No** 

**Installation Kit #:** H42MC

**Piping Configuration:** Through the wall

**Description:** Angled Isolation Valve Installation Kit

Radiator Isolation: Yes

**Thermostatic Radiator Control:** No

Step#2 – Continued....

Installation Kit #: H306MC

**Piping Configuration:** Through the floor

**Description:** Straight Isolation Valve Installation Kit

**Radiator Isolation:** Yes

**Thermostatic Radiator Control: No** 

**Installation Kit #: H315TC** 

**Piping Configuration:** Through the floor